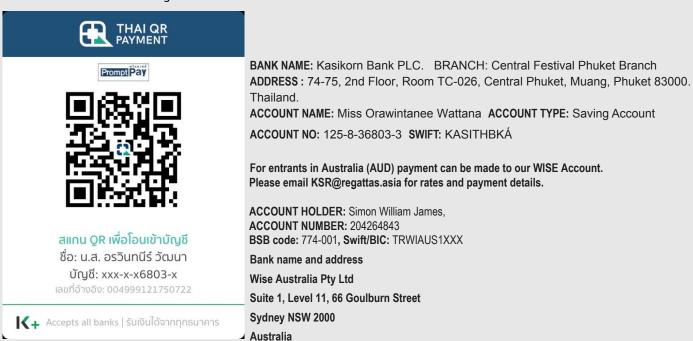

nt or guardian if person in charge is under 18                                     |                        |                                | Date                        | dd /      | mm            | /20             | 25 |
| Signed by person in charge or his authorised representative                                              |                        |                                | Date                        | dd /      | mm            | /20             | 25 |
| Principal Event<br>Sponsors                                                                              | Supporting<br>Sponsors | Thailand Regatta<br>Organisers | Commercial<br>Photographers |           | (<br>Organisa | Other<br>itions |    |

PAYMENT BY BANK TRANSFER.

Please transfer to the following Thailand account: